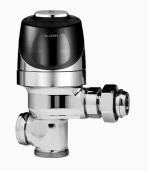

## DESCRIPTION

4.5 gpf, Polished Chrome Finish, Top Spud, Single Flush, Adjustable Ground Joint for Tek Control Stop, Battery, G2 Exposed Sensor Water Closet Retrofit Flushometer.

## DETAILS

- Flush Volume: 4.5 gpf (17 Lpf)
- Finish: Polished Chrome (CP)
- Power Type: Battery
- Battery Life: 6 years
- Valve: Diaphragm
- Valve Body Material: Semi-red Brass
- Fixture Type: Water Closet
- Fixture Connection: Top Spud
- Control Stop: Adjustable Ground Joint for Tek (XDT)

#### FEATURES

- Valve body, Cover, Tailpiece and Control Stop shall be in compliance with ASTM Alloy Classification for Semi-Red Brass
- Valve shall be in compliance to the applicable sections of ASSE 1037
- Handle cap included